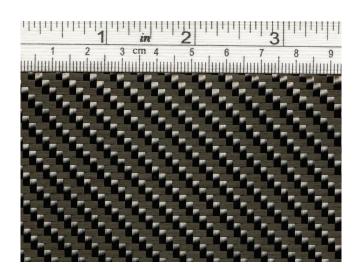

## Balanced woven fabric data sheet

## Code # C401T2

| Characteristics       |         |           |           |  |
|-----------------------|---------|-----------|-----------|--|
|                       |         | Nominal   | Tolerance |  |
| Mass per unit of area | (g/sqm) | 400       | ± 5%      |  |
| Weave                 |         | Twill 2X2 |           |  |
| Laminate thickness    | (mm)    | 0,40*     | ± 5%      |  |

| Warp – Weft ratio   |           |                      |                      |  |
|---------------------|-----------|----------------------|----------------------|--|
|                     |           | Warp                 | Weft                 |  |
| Fiber description   |           | 6K carbon fiber T300 | 6K carbon fiber T300 |  |
| Thread count        | (ends/cm) | 5                    | 5                    |  |
| Weight distribution | (g/sqm)   | 200                  | 200                  |  |
| Weight distribution | (%)       | 50                   | 50                   |  |